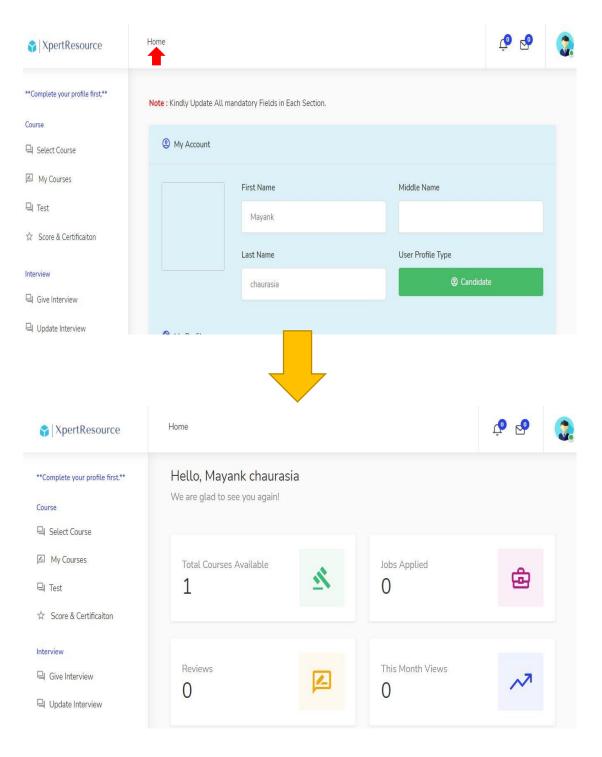

## HOME PAGE

Dear Student, after successfully login in the Xpert Resource you are directed to the home page, where you have to ask for complete your profile first. After completing your user profile, click on 'Home' button and you get the detail of total no. of available courses, Jobs applied, review etc.