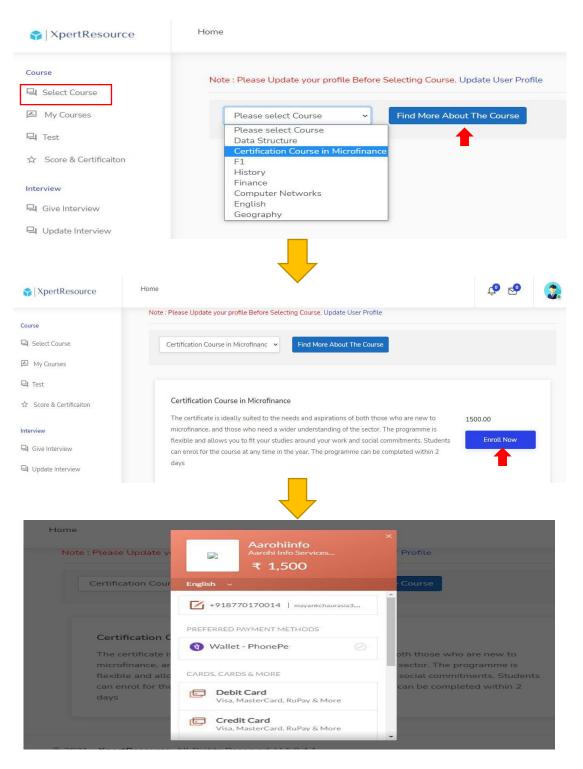

## **SELECT COURSE**

Dear student, firstly you have to go to the select course page where you can select the course as per your choice and then click the 'Find more About The Course' button where you get the details about the course structure as well as the course fee. If you satisfy with the course structure and course fee then click on the 'Enroll Now' button which lead you to the payment window. You can payment using suitable payment gateway and return the home page.