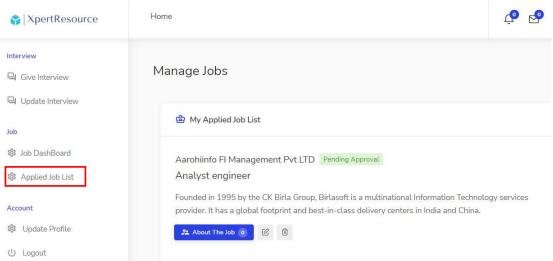

## **JOB DASHBOARD & APPLIED JOB LIST**

Dear Student, a job dashboard section is provided for searching the job related to your course. By click on 'Job dashboard' button, you can search jobs on the basis of location, price range, time of update job etc. Then Apply for the job by click on the 'Apply' button.

By click on the 'Applied Job List' button, you are able to see all the jobs that you applied . You can manage them by editing your criteria or by delete them.